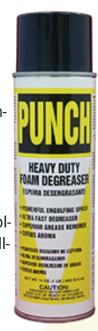

## **PUNCH**Heavy Duty Foam Degreaser

**Description:** A unique aerosol foam which enables simple and easy cleanup of tools, parts, workbenches, vent covers, machinery, coils, industrial equipment, concrete and more! Sprays as an engulfing, heavy duty foam that clings to surfaces and provides extended cleaning.

**Directions:** SHAKE WELL BEFORE USING. For best results, spray directly onto greasy surfaces. Look for self-indicating foam to become discolored, then flush with water stream. For difficult to remove contaminants, allow foam to remain on surface for several minutes before flushing. Repeat application as needed. A stiff bristled brush may be useful for loosening stubborn deposits.

Benefits-Features: powerful engulfing spray • FAST-ACTING • SUPERIOR GREASE REMOVER

Advantages: Pleasant Citrus Scent • SELF-INDICATING SPRAY BECOMES DISCOLORED AS IT CLEANS • WATER SOLUBLE

Where to Use: PUNCH is great for any situation where a powerful degreaser is needed to remove tough contaminants.

Recommended For: tools • parts • machinery • industrial equipment • vent covers • concrete • and more...